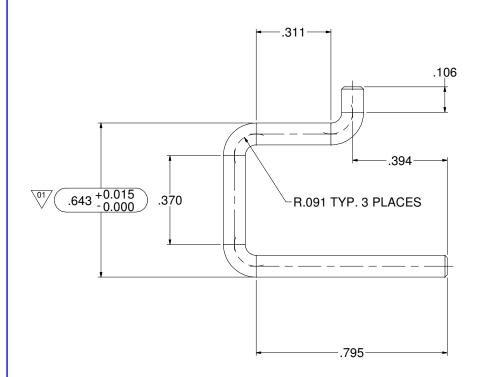

- 1.OVALED DIMENSIONS ARE CRITICAL. ALL OTHER DIMENSIONS ARE REFERENCE FOR MANUFACTURING PURPOSES.
- 2. FIRST ARTICLE INSPECTION OF FIRST PIECE PRODUCED IS HIGHLY RECOMMENDED.
- 3. FRIEDRICH PRODUCT ENGINEERING MUST BE NOTIFIED PRIOR TO ANY DESIRED SPECIFICATION CHANGES.
- 4. PARTS TO BE FINAL PACKAGED TO PREVENT DAMAGE OR CONTAMINATION DURING SHIPMENT AND STORAGE.
- 5. PART BULK PACKAGING IDENTIFICATION TO COMPLY WITH FRIEDRICH BASIC SPECIFICATION PP1700.
- 6. BREAK ALL SHARP EDGES

| 00                                                                                                                                                                                                                                          |                               | KLE<br>5/15/09 | KLE<br>6/17/09 | STG2          | PLOT<br>5 = 1                                              | TITLE<br>PIN, DOOR  | HINGE |      |             |
|---------------------------------------------------------------------------------------------------------------------------------------------------------------------------------------------------------------------------------------------|-------------------------------|----------------|----------------|---------------|------------------------------------------------------------|---------------------|-------|------|-------------|
| 01                                                                                                                                                                                                                                          | ADDED DIMENSION AND TOLERANCE | WMC<br>5/12/10 | CDF<br>5/12/10 | R10-221       | DRAWN 5/15/2009                                            | ,                   |       | SPEC |             |
|                                                                                                                                                                                                                                             |                               |                |                |               | CHECKED<br>KLE 6/17/2009                                   |                     |       | ~    |             |
|                                                                                                                                                                                                                                             |                               |                |                |               | ENGINEER                                                   | FINISH              |       | SPEC |             |
|                                                                                                                                                                                                                                             |                               |                |                |               |                                                            | SCALE PART NO. 6240 |       |      |             |
|                                                                                                                                                                                                                                             |                               |                |                |               | HOLES, SLOTS, AND<br>CUTOUTS ±.002<br>ANGLES± 2            |                     |       | )122 |             |
|                                                                                                                                                                                                                                             |                               |                |                |               | DECIMALS± .031<br>TOLERANCE                                |                     |       |      |             |
| REV                                                                                                                                                                                                                                         | DESCRIPTION                   | BY DATE        | CHKD<br>DATE   | E.C.O.<br>NO. | UNLESS OTHERWISE<br>SPECIFIED, DIMENSIONS<br>ARE IN INCHES |                     |       |      | ENGRG. ONLY |
| "THE DESIGN AND DETAIL OF THIS DRAWING IS CONFIDENTIAL AND PROPRIETARY TO FRIEDRICH AIR CONDITIONING CO.  DO NOT SCALE DRAWINGS AND SHALL NOT BE DISCLOSED TO ANYONE WITHOUT PRIOR WRITTEN AUTHORIZATION OF FRIEDRICH."  WORK TO DIMENSIONS |                               |                |                |               |                                                            |                     |       |      |             |

Ø.091

PART NO.